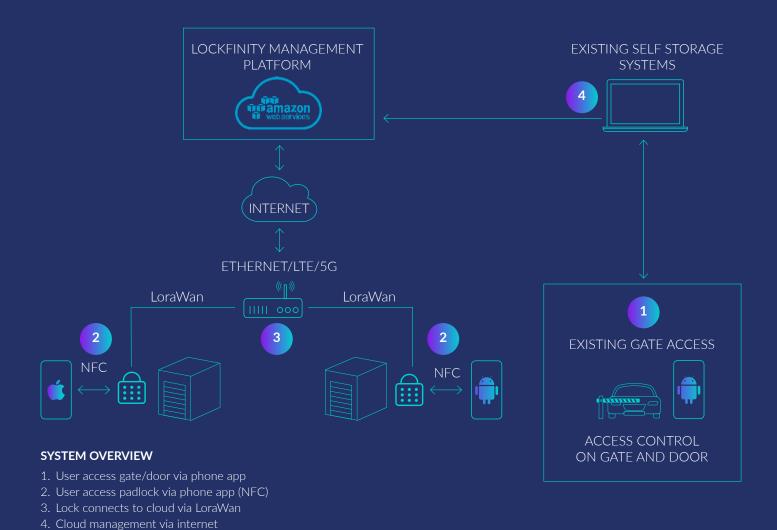

## RELIABLE CONNECTIVITY

Advanced LoRaWAN communication protocols ensure seamless operation across large storage facilities.

#### **SEAMLESS INTEGRATION**

Works effortlessly with site management software, access control, billing, and customer management systems.