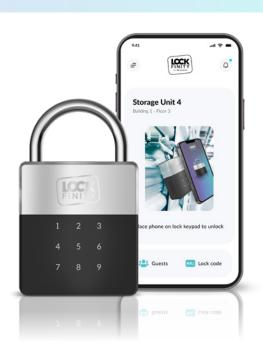

#### KEYPAD ACCESS FOR FLEXIBLE ENTRY

Enter your personal code on the lock's keypad to unlock - ideal for those who prefer not to use the mobile app.

### **EFFORTLESS ACCESS, ANYTIME**

MONITOR, CONTROL, AND ACCESS YOUR LOCK DIRECTLY FROM YOUR SMARTPHONE

#### Easy key sharing

Securely share keypad codes or mobile app keys with family, movers, or temporary guests.

#### Flexible lock access

Unlock via a durable weatherproof keypad or an advanced mobile app.